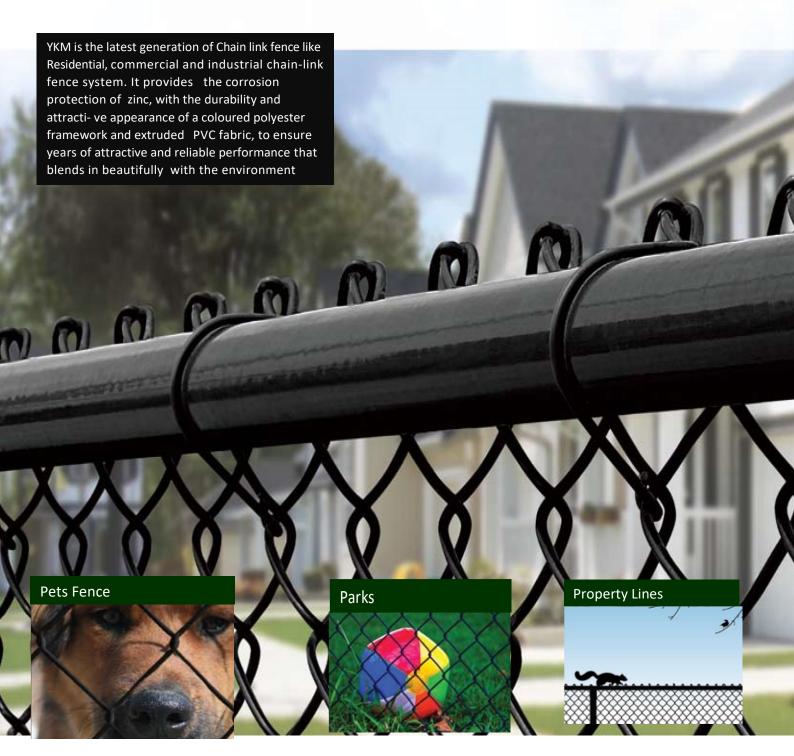

The gauges available are:

YKM II, the next generation in colour chain-link fence systems, offers unparalleled performance over ordinary systems, featuring a heavy mill coating that offers superior protection. Its outstanding resistance to ultra violet light and corrosive environments prevents premature fading and decay. It is an ideal choice for commercial applications that need the security of a chain-link fence system and an appearance that blends in beautifully with the environment.