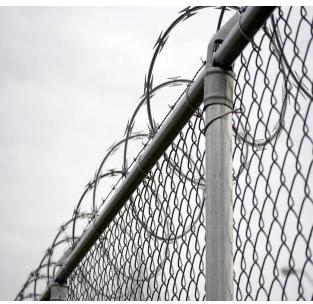

Available Wire Gauges (Finish) The gauges available are:

GI Razor Wire:

Sizes:

| Dia in Meter | Length in Meter |
|--------------|-----------------|
| 0.5M         | 10 M            |
| 0.75M        | 10M             |
| 1M           | 10M             |