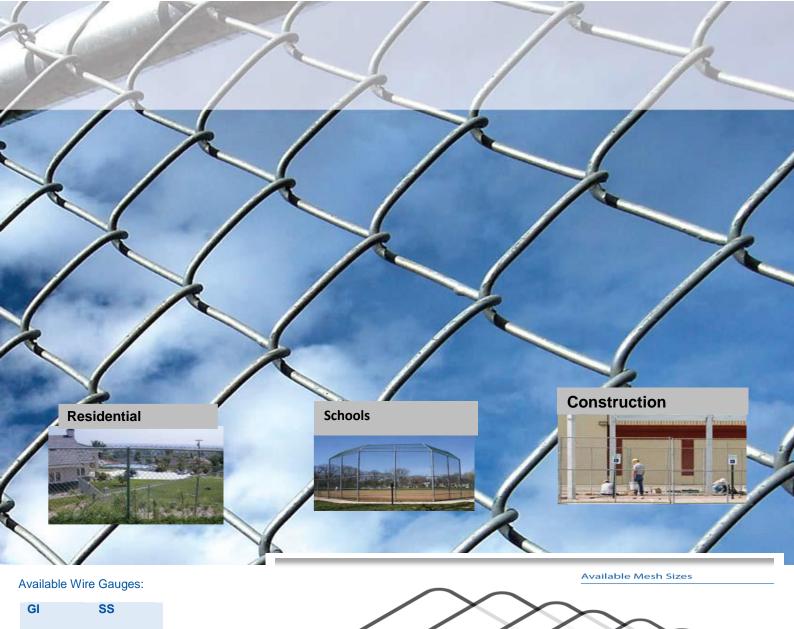

## Galvanized Chain-Link... made to be versatile

Galvanized Fencing System All steel components are hot-dip zinc coated

#### Galvanized After Weaving (GAW)

This process forms or weaves chain-link into a fabric first, and then soaks it in a large galvanized bath which adheres the zinc coating. This ensures that all the wire is coated, even the cut ends created during the weaving process.

#### Galvanized Before Weaving (GBW)

In this process, the wire is pre-galvanized before it is formed Into a fabric. The weaving process creates an exposed cut end that will lack coating and be more apt to some minor rust in wet and severe weather conditions.

| 1.5mm<br>1.6mm<br>1.8mm<br>2.00mm<br>2.50mm | 1.5mm<br>1.6mm<br>1.8mm<br>2.00mm<br>2.50mm | 63mm 53mm 50mm 43mm 40mm 38mm 1/2<br>32mm 1" |
|---------------------------------------------|---------------------------------------------|----------------------------------------------|
| 2.50mm                                      | 2.50mm                                      |                                              |
| 3.00mm                                      | 3.00mm                                      |                                              |
| 3.55mm                                      | 3.55mm                                      |                                              |
| 4.00mm                                      | 4.00mm                                      | $\sim$ $\sim$ $\sim$                         |
| 4.50mm                                      | 4.50mm                                      | $\sim$ $\sim$                                |
| 4.88mm                                      |                                             |                                              |
| 5.00mm                                      |                                             |                                              |