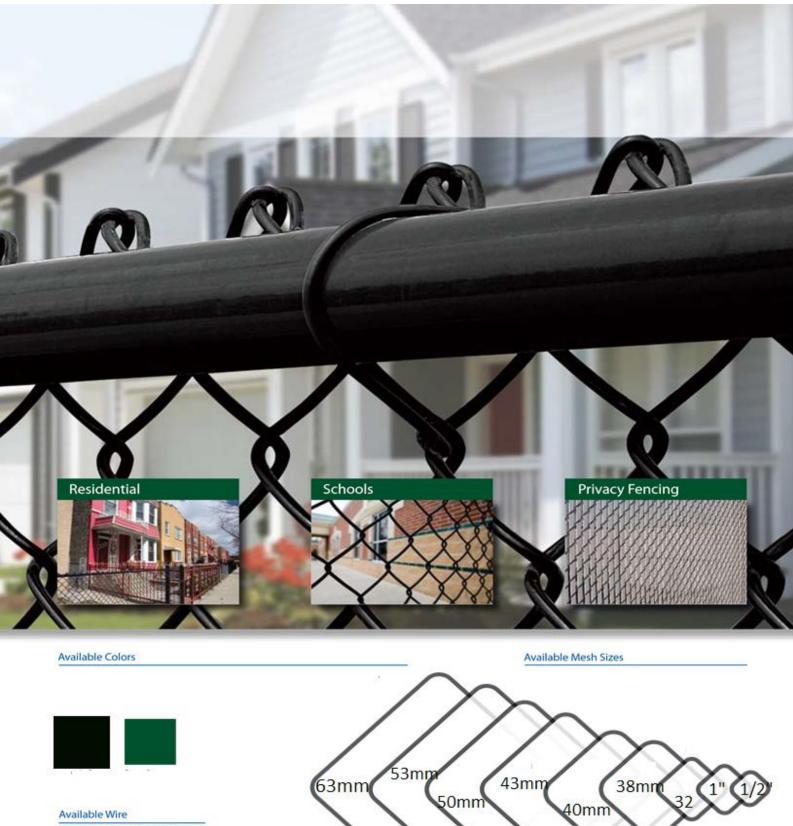

### YKM Fencing System Features and Benefits:

- Zinc-coated steel framework is thoroughly cleaned during the pre-treatment process, then colour coated with a 3 mil minimum polyester layer for dual protection from corrosion.
- All galvanized wire has a 15 mil minimum extruded polyvinyl chloride coating for dual protection from corrosion and the elements.
- Fittings are made of galvanized steel with a 6 mil minimum of polymer coating for added protection.
- Components are treated with both zinc and an electrostatically applied colour coating

### Our Fencing System

YKM offers the highest

quality products with

unmatched reliability.

Features and Benefits:

- Outstanding performance in highly corrosive environments provides years of protection.
- High impact resistance reduces the chance of damage during product handling and installation.
- Exceptional resistance to ultra violet light prevents premature fading.
- Extreme flexibility reduces susceptibility to cracking and chipping, even in changing weather conditions.
- One of the best colour chain-link fence systems available.