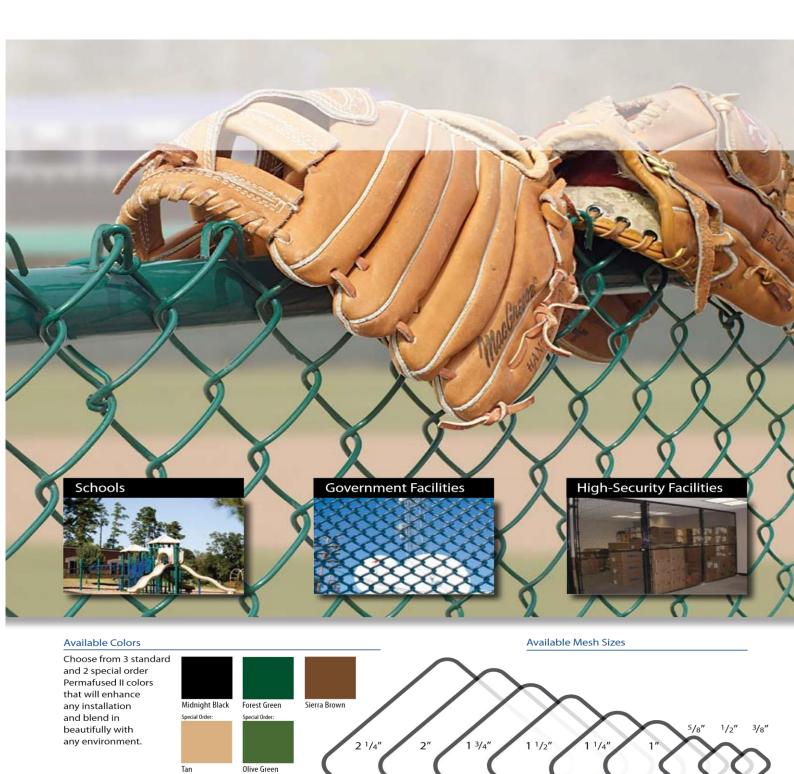

### YKM Fencing System Features and Benefits:

- Zinc-coated steel framework is thoroughly cleaned during the pre-treatment process, then colour coated with a 3 mil minimum polyester layer for dual protection from corrosion.
- All galvanized wire has a 15 mil minimum extruded polyvinyl chloride coating for dual protection from corrosion and the elements.
- Fittings are made of galvanized steel with a 6 mil minimum of polymer coating for added protection.
- Components are treated with both zinc and an electrostatically applied colour coating

The gauges available are:

YKM II, the next generation in colour chain-link fence systems, offers unparalleled performance over ordinary systems, featuring a heavy mill coating that offers superior protection. Its outstanding resistance to ultra violet light and corrosive environments prevents premature fading and decay. It is an ideal choice for commercial applications that need the security of a chain-link fence system and an appearance that blends in beautifully with the environment.