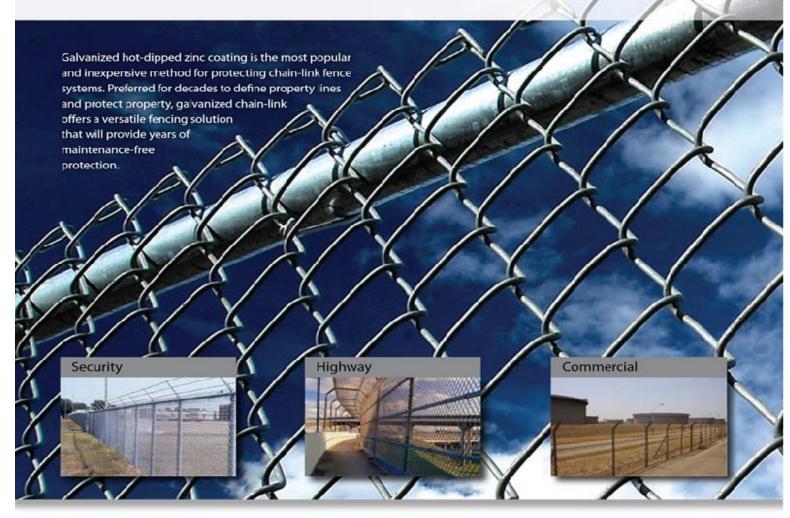

## Galvanized Chain-Link... made to be versatile

Galvanized Fencing System All steel components are hot-dip zinc coated

#### Galvanized After Weaving (GAW)

This process forms or weaves chain-link into a fabric first, and then soaks it in a large galvanized bath which adheres the zinc coating. This ensures that all the wire is coated, even the cut ends created during the weaving process.

#### Galvanized Before Weaving (GBW)

In this process, the wire is pre-galvanized before it is formed Into a fabric. The weaving process creates an exposed cut end that will lack coating and be more apt to some minor rust in wet and severe weather conditions.